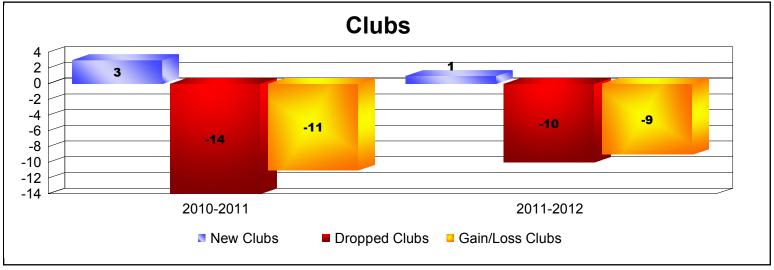

**Disbanded Districts**As of June 2012 Cumulative

| Year      | New<br>Clubs | Dropped<br>Clubs | Gain/<br>Loss<br>Clubs | New<br>Members | Charter<br>Members | Reinstate<br>Members | Transfer<br>Members | Total<br>Member<br>Added | Total<br>Members<br>Dropped | Gain/<br>Loss<br>Members |
|-----------|--------------|------------------|------------------------|----------------|--------------------|----------------------|---------------------|--------------------------|-----------------------------|--------------------------|
| 2010-2011 | 3            | -14              | -11                    | 28             | 94                 | 9                    | 0                   | 131                      | -142                        | -11                      |
| 2011-2012 | 1            | -10              | -9                     | 12             | 20                 | 0                    | 0                   | 32                       | -261                        | -229                     |
| Average   | 2            | -12              | -10                    | 20             | 57                 | 5                    | 0                   | 82                       | -202                        | -120                     |