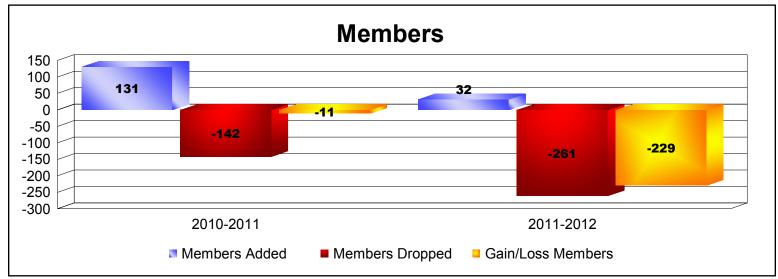

**Disbanded Districts**As of June 2012 Cumulative

| Year      | New<br>Clubs | Dropped<br>Clubs | Gain/<br>Loss<br>Clubs | New<br>Members | Charter<br>Members | Reinstate<br>Members | Transfer<br>Members | Total<br>Member<br>Added | Total<br>Members<br>Dropped | Gain/<br>Loss<br>Members |
|-----------|--------------|------------------|------------------------|----------------|--------------------|----------------------|---------------------|--------------------------|-----------------------------|--------------------------|
| 2010-2011 | 3            | -14              | -11                    | 28             | 94                 | 9                    | 0                   | 131                      | -142                        | -11                      |
| 2011-2012 | 1            | -10              | -9                     | 12             | 20                 | 0                    | 0                   | 32                       | -261                        | -229                     |
| Average   | 2            | -12              | -10                    | 20             | 57                 | 5                    | 0                   | 82                       | -202                        | -120                     |